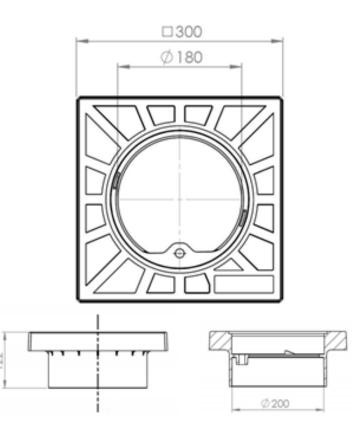

- Body size 300m x 300mm
- Dimensions of lid ø200mm
- Does not block or scatter telemetric signals
- Spacious interior cavity
- Light weight
- Inexpensive
- Robust protection
- Very strong
- Maximum pressure 3 tonne
- User friendly
- Lid is sealed with O-Ring to prevent moisture and dirt ingress
- Anti-theft stainless steel socket screw.