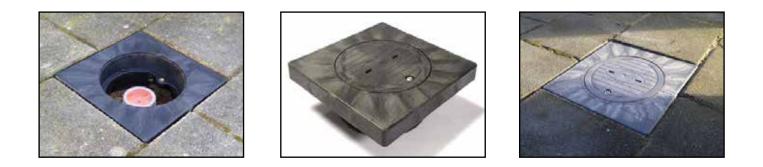

## Well Cover

This new well cover has been developed by VRM and was designed with safety and user friendliness in mind. The lid is secured with a stainless steel 'anti-theft' socket screw and provides robust protection. With an increasing demand for telemetry this well cap does not block or scatter telemetric signals and provides sufficient interior space for an antenna. Ideal for finishing of any monitoring wells.

- Body size 300m x 300mm
- Dimensions of lid ø200mm
- Does not block or scatter telemetric signals
- Spacious interior cavity
- Light weight
- Inexpensive
- Robust protection
- Very strong
- Maximum pressure 3 tonne
- User friendly
- Lid is sealed with O-Ring to prevent moisture and dirt ingress
- Anti-theft stainless steel socket screw.