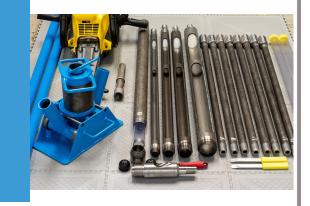

Window Sampling System

Typical Window Sampling Set to 8 m

Robust, hollow RDS connectors which are substantially lighter than solid rods

Cobra TT breaker drill with options for electric

Samplers with option for inbuilt core-catchers

Liner sampler option with or without core catchers

Lighter in weight so even easier to transport

User exchangeable cutting shoes.

Hydraulic lifter available as an option

Excellent value.

|                                                         | Typical Window<br>Sampling Set to 8 m |                                         | Percussion Gouge<br>Augers:<br>Ø 40 mm<br>Ø 50 mm<br>Ø 60 mm<br>Ø 80 mm |
|---------------------------------------------------------|---------------------------------------|-----------------------------------------|-------------------------------------------------------------------------|
| Core Sampler Head<br>with vent to prevent<br>compaction |                                       | Clamping Jaw Casing &<br>Rod Puller Set |                                                                         |
| Reality Contraction                                     | Cobra TT Drill                        |                                         | Hollow Extension<br>Drilling Rods with RDS<br>Connection                |
| Window-less Core<br>Sampler with Inner<br>Liners        |                                       | Core Catcher for Core<br>Sampler        |                                                                         |