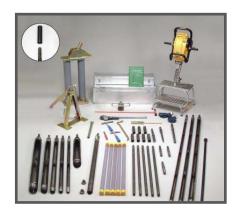

### Window Sampling Sets

**Window Sampling sets** are for professionals who regularly drill, sample or who are involved in mineral exploration in hard soils which may contain rubble and/or stones or who are working in difficult to access sites.

#### **Accessories**

- Cobra TT Percusion Drill
- Liner and foil sample sets.