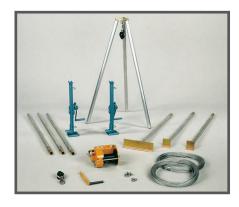

### Light Lifting Set

The **Light Lifting Set** is a multi function set for deeper hand drillings, removing casing tubes, lowering/lifting equipment, installing wells & general hoisting activities.

# A complete set to assist with heavier, wider augers & corers at deeper levels

#### **Advantages**

- Complete set
- Light weight construction
- Strong and solid
- Easy to use
- Easy to transport
- Requires virtually no maintenance
- Allows for more efficient use of manpower and equipment.

#### **Specifications**

- Maximum capacity 4kN
- Maximum lifting height 25m
- Pulley bearing capacity on each tripod leg: 6.5kN
- Hand operated winch for tripod with a load brake of maximum 5kN
- Cable weight 15kg
- Steel cable, diameter 6mm x 230m, zinc plated
- Mechanical jack capacity 15kN, lifting height 35cm per stroke.