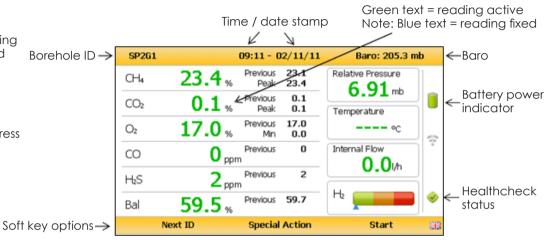

## QUICK START GUIDE: GA5000 Portable Landfill Gas Analyser

The 'Main Gas Read Screen' is considered to be the normal operating screen and all operations are carried out from this starting point.

When readings achieved store the information & start again.

To access your stored information, press 'Menu' button & 'view download'.

At anytimeyou can Purge System by pressing 'Pump' or turninjg the instrument off.

When you have completed your readings, Click & hold 'Power' button to turn the instrument off. The instrument will purge itself before it powers down completely. Please keep the inlet tube after use, if returned Van Walt will dispose of this as we can't re-use it.