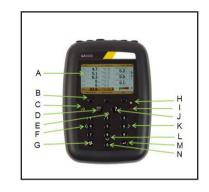

This unit was dispatched serviced, calibrated & with everything you need to operate it.

- A Main Gas Read Screen
- B Soft-keys
- C Backlight Key
- D Menu Key
- E Key 2 Page Up
- F Key 4 Scroll Left
- G Pump Key
- H LED Light
- I On/Off (Start) Key
- J Assistance Key
- K Key 6 Scroll Right
- L Key 8 Page Down
- M Enter Key
- N General Keys
- . To switch the instrument on, hold the 'On/Off' key. The instrument will start-up & run through a test procedure.
- 2. Always use tubing provided to stop moisture ingress into the instrument.
- 3. Start by doing a quick 'self-purge' test by following the on-screen instructions.
- 4. Press 'Start' key which will take you through all the settings.