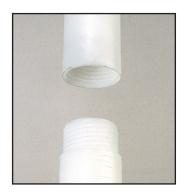

### HDPE Monitoring Well Pipe

Van Walt **Monitoring Well Pipe** is made of HDPE, hallmarked and has screw flush joints.

## Van Walt Well Pipe has horizontal slots to maximise water throughput and minimising silting of the slot

#### **Advantages**

- All Well Pipe is hallmarked
- Made from HDPE
- Screw flush joint connections
- Maximises water throughput and minimises silting.