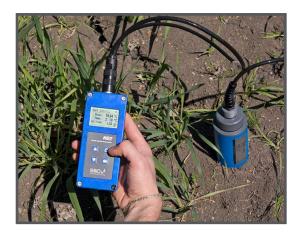

## Pico HD2 Meter

**Pico HD2 Meter** a mobile soil moisture readout device for accurate, clear onsite readings especially recommended for Pico 32 or 64 probes and tube profiling probe Pico IPH.

### Robust, easy to use, soil moisture measurement handheld readout device

#### **Advantages**

- Easy to use
- Convenient one-handed operation
- Strong, durable and waterproof construction specifically designed for onsite conditions
- All relevant information displayed on one screen.