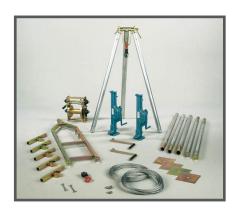

## Heavy Lifting Set

The **Heavy Lifting Set** is a multi function set used in conjunction with heavier hand operated drilling equipment for water wells.

## A complete set for lowering & lifting equipment and removing casing tubes

#### **Specifications**

- Maximum capacity 15kN
- Maximum lifting height 30m
- Pulley block with removable side cap: 20kN
- Set of 5 stepsupports for tripod
- Hand operated winch for tripod with a capacity of 20kN, 2 person winch operation.
  Weight 39kg
- Steel cable, diameter 8mm x 40m, zinc plated
- Mechanical jack capacity 50kN, lifting height 30cm per stroke.