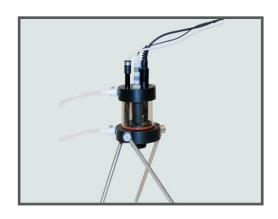

## Flow-through cell

**Flow-through cell** to help and improve the accuracy of in-line measurement of pH, redox, EC, T, and  $O_2$ .

### **Advantages**

- Makes taking pH/EC/O<sub>2</sub>/Redox measurements more simple
- Works with practically all electrodes
- Principle enables 0% O<sub>2</sub> measurements
- Easy to clean and sand is not a problem
- Simple and durable; can withstand field conditions
- Protects electrodes during use, less handling, no wet hands
- Specifically designed for minimal air contact.

#### **Specifications**

- Maximum 6 electrodes
- Clamp with ground pin for tubes and bottles available.