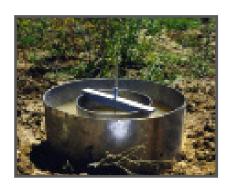

## Double Ring Infiltrometer

A **Double Ring Infiltrometer** is for the determination of the rate of infiltration of water into soil.

#### **Advantages**

- Ideal for infiltration measurement of top soil
- Perfect for flood / furrow irrigation advice
- Triple rings for a representative average
- Stainless steel rings will last forever
- Helps improve the yield of crops and minimises erosion.